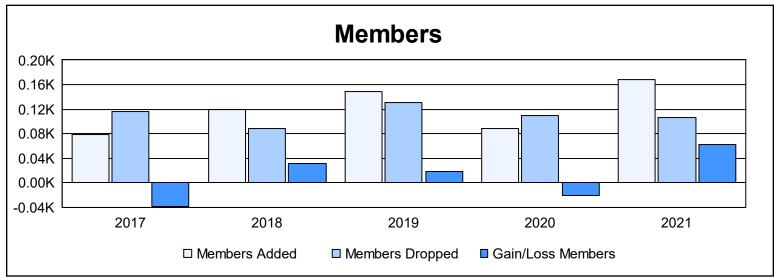

District 119 As of June 2021 Cumulative

| Year      | New<br>Clubs | Dropped<br>Clubs | Gain/<br>Loss<br>Clubs | New<br>Members | Charter<br>Members | Reinstate<br>Members | Transfer<br>Members | Total<br>Member<br>Added | Total<br>Members<br>Dropped | Gain/<br>Loss<br>Members |
|-----------|--------------|------------------|------------------------|----------------|--------------------|----------------------|---------------------|--------------------------|-----------------------------|--------------------------|
| 2016-2017 | 0            | 4                | -4                     | 60             | 2                  | 14                   | 2                   | 78                       | 116                         | -38                      |
| 2017-2018 | 1            | 2                | -1                     | 92             | 25                 | 3                    | 0                   | 120                      | 88                          | 32                       |
| 2018-2019 | 3            | 1                | 2                      | 66             | 73                 | 9                    | 1                   | 149                      | 131                         | 18                       |
| 2019-2020 | 1            | 2                | -1                     | 61             | 21                 | 3                    | 4                   | 89                       | 109                         | -20                      |
| 2020-2021 | 3            | 0                | 3                      | 88             | 63                 | 0                    | 17                  | 168                      | 106                         | 62                       |
| Average   | 2            | 2                | 0                      | 73             | 37                 | 6                    | 5                   | 121                      | 110                         | 11                       |