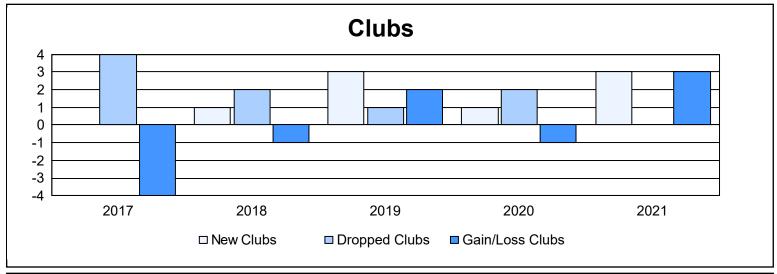

District 119 As of June 2021 Cumulative

| Year      | New<br>Clubs | Dropped<br>Clubs | Gain/<br>Loss<br>Clubs | New<br>Members | Charter<br>Members | Reinstate<br>Members | Transfer<br>Members | Total<br>Member<br>Added | Total<br>Members<br>Dropped | Gain/<br>Loss<br>Members |
|-----------|--------------|------------------|------------------------|----------------|--------------------|----------------------|---------------------|--------------------------|-----------------------------|--------------------------|
| 2016-2017 | 0            | 4                | -4                     | 60             | 2                  | 14                   | 2                   | 78                       | 116                         | -38                      |
| 2017-2018 | 1            | 2                | -1                     | 92             | 25                 | 3                    | 0                   | 120                      | 88                          | 32                       |
| 2018-2019 | 3            | 1                | 2                      | 66             | 73                 | 9                    | 1                   | 149                      | 131                         | 18                       |
| 2019-2020 | 1            | 2                | -1                     | 61             | 21                 | 3                    | 4                   | 89                       | 109                         | -20                      |
| 2020-2021 | 3            | 0                | 3                      | 88             | 63                 | 0                    | 17                  | 168                      | 106                         | 62                       |
| Average   | 2            | 2                | 0                      | 73             | 37                 | 6                    | 5                   | 121                      | 110                         | 11                       |